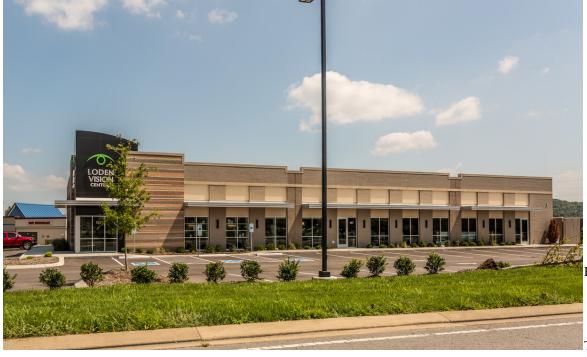

### 101 Movie Row

Smyrna, Tennessee

For more information, contact:

- 1,359 SF Available for Lease
- Existing Retail Center
- Frontage on Movie Row
- Lease Rate \$28/SF
- Raw shell retail space available
- Surrounded by major national retailers, residential, restaurants, etc.
- Ample parking
- · Locally owned, developed, managed
- Space ready for turnover and tenant build out
- Retail/Office/Restaurant Opportunity