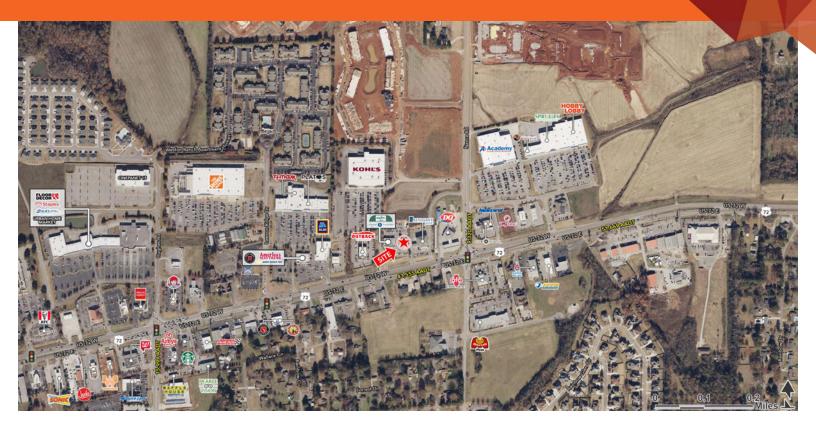

#### **LOCATION DESCRIPTION**

Located on US Highway 72 with excellent visibility to over 45,000 cars per day.

#### **PROPERTY HIGHLIGHTS**

- Available: 1,214 SF up to 2,455 SF
- High visibility from US Highway 72
- Co-tenancy with Sleep Number, Metro Diner, MOD Pizza, uBreakiFix
- Area retailers include: Academy Sports, Hobby Lobby, Home Depot, Kohl's, Lowe's, TJ Maxx, ALDI, and many more