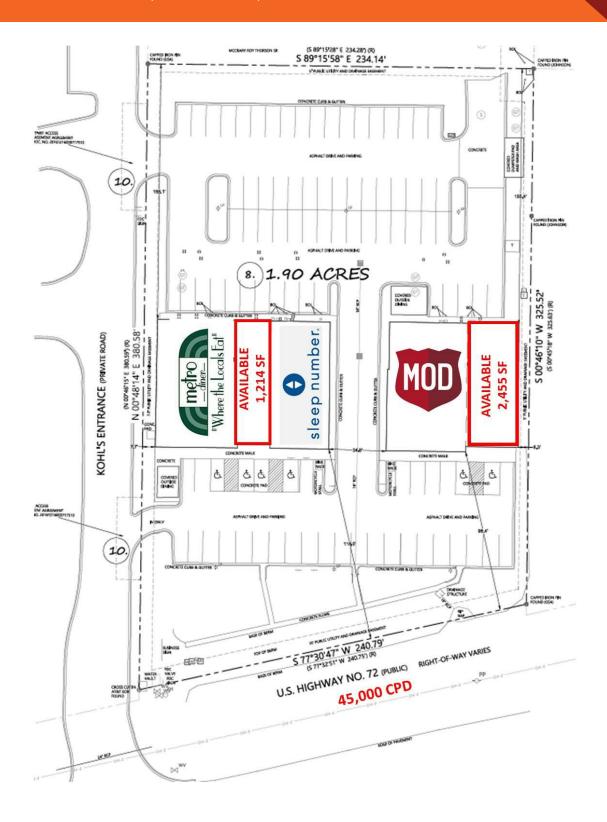

#### **PROPERTY HIGHLIGHTS**

- Available: 1,214 SF up to 2,455 SF
- High visibility from US Highway 72
- Co-tenancy with Sleep Number, Metro Diner, MOD Pizza, uBreakiFix
- Area retailers include: Academy Sports, Hobby Lobby, Home Depot, Kohl's, Lowe's, TJ Maxx, ALDI, and many more