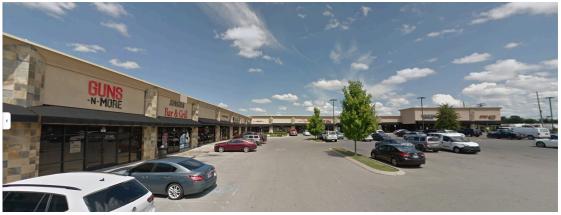

### 291 Sam Ridley Parkway

Smyrna, Tennessee

- 1,500 SF Available for Lease
- Sam Ridley Parkway
- Lease Rate \$20/SF
- Monument Signage
- 1,500 SF In-line space
- Surrounded by retail, residential, restaurants, etc.
- Ample parking
- · Locally owned and managed