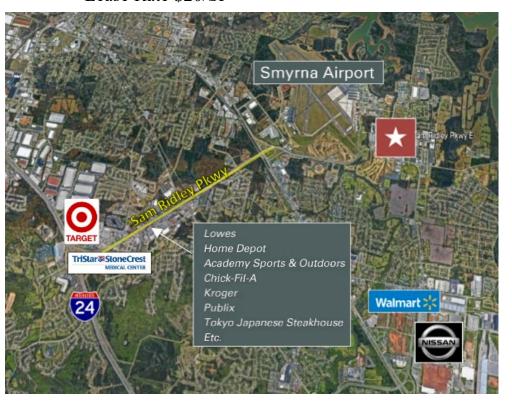

### 291 Sam Ridley Parkway

Smyrna, Tennessee

- 1,500 SF Available for Lease
- Sam Ridley Parkway
- Lease Rate \$20/SF
- Monument Signage
- 1,500 SF In-line space
- Surrounded by retail, residential, restaurants, etc.
- Ample parking
- · Locally owned and managed