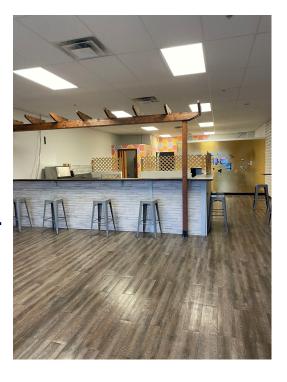

### 291 Sam Ridley Parkway

Smyrna, Tennessee

- 1,500 SF Available for Lease
- Sam Ridley Parkway
- Lease Rate \$20/SF
- Monument Signage
- 1,500 SF In-line space
- Surrounded by retail, residential, restaurants, etc.
- Ample parking
- · Locally owned and managed